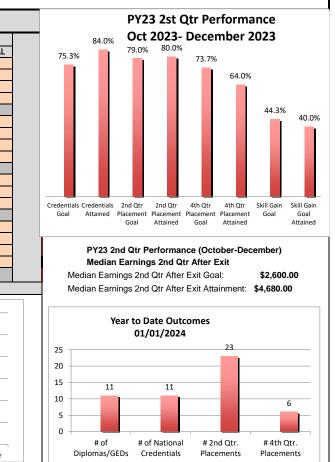

## american**job**center

| ACHIEVE www.upstateworkforceboard.org July 1, 2023 - June 30, 2024 |                                                                               |                                      |          |             |          |        |             |         |           |             |            |            | americanjoncenter |                                                                  |  |  |
|--------------------------------------------------------------------|-------------------------------------------------------------------------------|--------------------------------------|----------|-------------|----------|--------|-------------|---------|-----------|-------------|------------|------------|-------------------|------------------------------------------------------------------|--|--|
| DASHBOARD                                                          |                                                                               |                                      |          |             |          |        |             |         |           |             |            |            |                   | PY23 2st Qtr Performance                                         |  |  |
| 1/1/2024                                                           | 1st Quarter                                                                   |                                      |          | 2nd Quarter |          |        | 3rd Quarter |         |           | 4th Quarter |            |            |                   | 84.0% Oct 2023- December 2023                                    |  |  |
|                                                                    | JUL                                                                           | AUG                                  | SEP      | OCT         | NOV      | DEC    | JAN         | FEB     | MAR       | APR         | MAY        | JUN        | TOTAL             | 79.0% 80.0%                                                      |  |  |
| # Of applications received                                         | 0                                                                             | 20                                   | 24       | 30          | 18       | 16     | 12          |         |           |             |            |            | 120               | 75.3% 73.7%                                                      |  |  |
| # Of eligible WIOA applicants                                      | 0                                                                             | 2                                    | 7        | 11          | 3        | 4      | 5           |         |           |             |            |            | 32                | 64.0%                                                            |  |  |
| Of informational contacts                                          | 17                                                                            | 35                                   | 12       | 26          | 19       | 32     | 19          |         |           |             |            |            | 160               |                                                                  |  |  |
| f Of referrals                                                     | 4                                                                             | 1                                    | 3        | 5           | 2        | 1      | 1           |         |           |             |            |            | 17                | 44.3                                                             |  |  |
| Of carryovers (Prev. Yr or Mo)                                     | 38                                                                            | 38                                   | 40       | 47          | 60       | 62     | 62          |         |           |             |            |            |                   | 44.5                                                             |  |  |
| # Of new enrollments                                               | 0                                                                             | 2                                    | 7        | 11          | 2        | 0      | 5           |         |           |             |            |            | 22                |                                                                  |  |  |
| 6 of Enrollment Benchmark Met                                      | 49.0%                                                                         | 51.0%                                | 60.0%    | 74.0%       | 77%      | 77%    | 86%         |         |           |             |            |            |                   |                                                                  |  |  |
| Total active in PY 23                                              | 38                                                                            | 40                                   | 47       | 58          | 62       | 62     | 67          |         |           |             |            |            |                   |                                                                  |  |  |
| # WIN Administered                                                 | 0                                                                             | 0                                    | 0        | 0           | 5        | 0      | 2           |         |           |             |            |            | 7                 |                                                                  |  |  |
| New Work Experiences                                               | 0                                                                             | 1                                    | 1        | 2           | 2        | 2      | 0           |         |           |             |            |            | 8                 |                                                                  |  |  |
| Completed Work Experiences                                         | 0                                                                             | 0                                    | 1        | 0           | 1        | 1      | 2           |         |           |             |            |            | 5                 | Credentials Credentials 2nd Qtr 2nd Qtr 4th Qtr 4th Qtr Skill Ga |  |  |
|                                                                    |                                                                               |                                      |          |             |          |        |             |         |           |             |            |            |                   | Goal Attained Placement Placement Placement Placement Goal       |  |  |
| Diploma or GED Earned                                              | 0                                                                             | 1                                    | 2        | 3           | 3        | 2      | 0           |         |           |             |            |            | 11                | Goal Attained Goal Attained                                      |  |  |
| Other Qualifying Credential Earned                                 | 3                                                                             | 2                                    | 0        | 3           | 1        | 0      | 2           |         |           |             |            |            | 11                |                                                                  |  |  |
| Exiters Entering 2nd Qtr. Follow-up                                | 0                                                                             | 0                                    | 14       | 0           | 0        | 23     | 0           |         |           |             |            |            | 37                | PY23 2nd Qtr Performance (October-December                       |  |  |
| xiters Entering 4th Qtr. Follow-up                                 | 0                                                                             | 0                                    | 6        | 0           | 0        | 6      | 0           |         |           |             |            |            | 12                | Median Earnings 2nd Qtr After Exit                               |  |  |
|                                                                    |                                                                               |                                      |          |             |          |        |             |         |           |             |            |            |                   | Median Earnings 2nd Qtr After Exit Goal: \$2,6                   |  |  |
| Bu                                                                 | idget Sum                                                                     | mary thro                            | ugh 01/0 | 1/2024      |          |        |             | Demogra | aphicsY   | TD (01/01/  | 2024) (ind | cludes all | active)           | Median Earnings 2nd Qtr After Exit Attainment: \$4,680           |  |  |
|                                                                    |                                                                               |                                      |          |             |          |        |             |         |           |             |            |            |                   |                                                                  |  |  |
| Cost Category                                                      | Bu                                                                            | dget                                 | YTD E    | xpense      | YTD Goal | Actual | 60          |         |           |             |            |            |                   | Year to Date Outcomes                                            |  |  |
| Staff and Fringes                                                  | \$ 2                                                                          | 62,860.38                            | \$ 1     | 40,196.21   | 58.0%    | 53.3%  |             | 51      |           |             |            |            |                   |                                                                  |  |  |
| Indirect Cost                                                      |                                                                               | 30,311.60                            |          | 5,170.25    | 58.0%    | 17.1%  | 50          |         |           |             |            |            |                   | 01/01/2024                                                       |  |  |
| Operating                                                          | \$                                                                            | 47,601.90                            | \$       | 17,845.58   | 58.0%    | 37.5%  | 10          |         |           |             | 40         |            |                   | 2523                                                             |  |  |
| Instructional Training                                             | \$ 20,970.12 \$ 9,444.00 58.0% 45.0%   \$ 135,849.44 \$ 92,357.06 58.0% 68.0% |                                      |          |             |          |        |             |         |           |             |            |            | 20                |                                                                  |  |  |
| Work Based Learning                                                |                                                                               |                                      |          |             |          |        |             |         |           |             |            |            |                   |                                                                  |  |  |
| Supportive Service                                                 | \$                                                                            | \$ 22,200.00 \$ 6,255.20 58.0% 28.2% |          |             |          |        |             |         |           | 15 11 11    |            |            |                   |                                                                  |  |  |
| Incentives                                                         | \$                                                                            | 3,500.00                             |          | 1,600.00    | 58.0%    | 45.7%  | 20          |         |           |             |            |            |                   |                                                                  |  |  |
|                                                                    | \$5                                                                           | 23,293.44                            | \$2      | 72,868.30   | 58.0%    | 52.14% |             |         | 12        |             |            |            |                   | 5                                                                |  |  |
|                                                                    |                                                                               |                                      |          |             |          |        | 10          | -       |           | 4           |            |            |                   |                                                                  |  |  |
|                                                                    |                                                                               |                                      |          |             |          |        |             |         |           |             |            |            | 0                 |                                                                  |  |  |
|                                                                    |                                                                               |                                      |          |             |          |        | 0           |         |           |             |            |            |                   | # of # of National # 2nd Qtr. # 4t                               |  |  |
|                                                                    |                                                                               |                                      |          |             |          |        | , v         |         | herokee U |             |            | e Female   |                   | Diplomas/GEDs Credentials Placements Place                       |  |  |