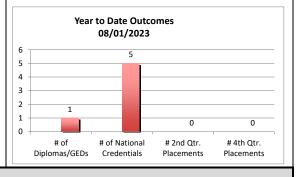

## Progress Report PY23 July 1, 2023 - June 30, 2024

| DASHBOARD                           |             |       |     |             |     |     |                                                    |     |     |             |     |     |       |
|-------------------------------------|-------------|-------|-----|-------------|-----|-----|----------------------------------------------------|-----|-----|-------------|-----|-----|-------|
| 8/1/2023                            | 1st Quarter |       |     | 2nd Quarter |     |     | 3rd Quarter                                        |     |     | 4th Quarter |     |     |       |
|                                     | JUL         | AUG   | SEP | OCT         | NOV | DEC | JAN                                                | FEB | MAR | APR         | MAY | JUN | TOTAL |
| # Of applications received          | 0           | 20    |     |             |     |     |                                                    |     |     |             |     |     |       |
| # Of eligible WIOA applicants       | 0           | 2     |     |             |     |     |                                                    |     |     |             |     |     |       |
| # Of informational contacts         | 17          | 35    |     |             |     |     |                                                    |     |     |             |     |     |       |
| # Of referrals                      | 4           | 1     |     |             |     |     |                                                    |     |     |             |     |     |       |
|                                     |             |       |     |             |     |     |                                                    |     |     |             |     |     |       |
| # Of carryovers (Prev. Yr or Mo)    | 38          | 38    |     |             |     |     |                                                    |     |     |             |     |     |       |
| # Of new enrollments                | 0           | 2     |     |             |     |     |                                                    |     |     |             |     |     |       |
| % of Enrollment Benchmark Met       | 49.0%       | 51.0% |     |             |     |     |                                                    |     |     |             |     |     |       |
| Total active in PY 23               | 38          | 40    |     |             |     |     |                                                    |     |     |             |     |     |       |
|                                     |             |       |     |             |     |     |                                                    |     |     |             |     |     |       |
| # WIN Administered                  | 0           | 0     |     |             |     |     |                                                    |     |     |             |     |     |       |
| New Work Experiences                | 0           | 1     |     |             |     |     |                                                    |     |     |             |     |     |       |
| Completed Work Experiences          | 0           | 0     |     |             |     |     |                                                    |     |     |             |     |     |       |
|                                     |             |       |     |             |     |     |                                                    |     |     |             |     |     |       |
| Diploma or GED Earned               | 0           | 1     |     |             |     |     |                                                    |     |     |             |     |     |       |
| Other Qualifying Credential Earned  | 3           | 2     |     |             |     |     |                                                    |     |     |             |     |     |       |
| Exiters Entering 2nd Qtr. Follow-up | 0           | 0     |     |             |     |     |                                                    |     |     |             |     |     |       |
| Exiters Entering 4th Qtr. Follow-up | 0           | 0     |     |             |     |     |                                                    |     |     |             |     |     |       |
|                                     |             |       |     |             |     |     |                                                    |     |     |             |     |     |       |
| Budget Summary through 08/01/2023   |             |       |     |             |     |     | DemographicsYTD (08/01/2023) (includes all active) |     |     |             |     |     |       |