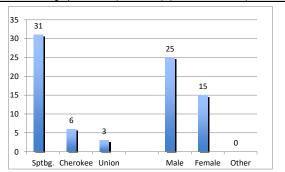

## Progress Report PY23 July 1, 2023 - June 30, 2024

| DASHBOARD                           |             |       |     |             |     |     |                                                    |     |     |             |     |     |       |
|-------------------------------------|-------------|-------|-----|-------------|-----|-----|----------------------------------------------------|-----|-----|-------------|-----|-----|-------|
| 8/1/2023                            | 1st Quarter |       |     | 2nd Quarter |     |     | 3rd Quarter                                        |     |     | 4th Quarter |     |     |       |
|                                     | JUL         | AUG   | SEP | OCT         | NOV | DEC | JAN                                                | FEB | MAR | APR         | MAY | JUN | TOTAL |
| # Of applications received          | 0           | 20    |     |             |     |     |                                                    |     |     |             |     |     |       |
| # Of eligible WIOA applicants       | 0           | 2     |     |             |     |     |                                                    |     |     |             |     |     |       |
| # Of informational contacts         | 17          | 35    |     |             |     |     |                                                    |     |     |             |     |     |       |
| # Of referrals                      | 4           | 1     |     |             |     |     |                                                    |     |     |             |     |     |       |
|                                     |             |       |     |             |     |     |                                                    |     |     |             |     |     |       |
| # Of carryovers (Prev. Yr or Mo)    | 38          | 38    |     |             |     |     |                                                    |     |     |             |     |     |       |
| # Of new enrollments                | 0           | 2     |     |             |     |     |                                                    |     |     |             |     |     |       |
| % of Enrollment Benchmark Met       | 49.0%       | 51.0% |     |             |     |     |                                                    |     |     |             |     |     |       |
| Total active in PY 23               | 38          | 40    |     |             |     |     |                                                    |     |     |             |     |     |       |
|                                     |             |       |     |             |     |     |                                                    |     |     |             |     |     |       |
| # WIN Administered                  | 0           | 0     |     |             |     |     |                                                    |     |     |             |     |     |       |
| New Work Experiences                | 0           | 1     |     |             |     |     |                                                    |     |     |             |     |     |       |
| Completed Work Experiences          | 0           | 0     |     |             |     |     |                                                    |     |     |             |     |     |       |
|                                     |             |       |     |             |     |     |                                                    |     |     |             |     |     |       |
| Diploma or GED Earned               | 0           | 1     |     |             |     |     |                                                    |     |     |             |     |     |       |
| Other Qualifying Credential Earned  | 3           | 2     |     |             |     |     |                                                    |     |     |             |     |     |       |
| Exiters Entering 2nd Qtr. Follow-up | 0           | 0     |     |             |     |     |                                                    |     |     |             |     |     |       |
| Exiters Entering 4th Qtr. Follow-up | 0           | 0     |     |             |     |     |                                                    |     |     |             |     |     |       |
|                                     |             |       |     |             |     |     |                                                    |     |     |             |     |     |       |
| Budget Summary through 08/01/2023   |             |       |     |             |     |     | DemographicsYTD (08/01/2023) (includes all active) |     |     |             |     |     |       |