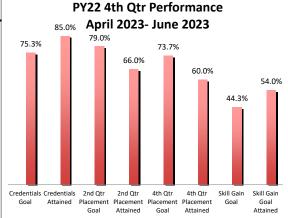

## PY22 4th Qtr Performance (April-June) Median Earnings 2nd Qtr After Exit

Median Earnings 2nd Qtr After Exit Goal: \$2,600.00

Median Earnings 2nd Qtr After Exit Attainment: \$4,680.00