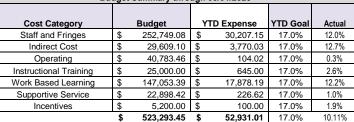

## Progress Report PY23 July 1, 2023 - June 30, 2024

| DASHBOARD                           |             |       |     |             |     |     |                                                    |     |     |             |     |     |       |
|-------------------------------------|-------------|-------|-----|-------------|-----|-----|----------------------------------------------------|-----|-----|-------------|-----|-----|-------|
| 8/1/2023                            | 1st Quarter |       |     | 2nd Quarter |     |     | 3rd Quarter                                        |     |     | 4th Quarter |     |     |       |
|                                     | JUL         | AUG   | SEP | OCT         | NOV | DEC | JAN                                                | FEB | MAR | APR         | MAY | JUN | TOTAL |
| # Of applications received          | 0           | 20    |     |             |     |     |                                                    |     |     |             |     |     |       |
| # Of eligible WIOA applicants       | 0           | 2     |     |             |     |     |                                                    |     |     |             |     |     |       |
| # Of informational contacts         | 17          | 35    |     |             |     |     |                                                    |     |     |             |     |     |       |
| # Of referrals                      | 4           | 1     |     |             |     |     |                                                    |     |     |             |     |     |       |
|                                     |             |       |     |             |     |     |                                                    |     |     |             |     |     |       |
| # Of carryovers (Prev. Yr or Mo)    | 38          | 38    |     |             |     |     |                                                    |     |     |             |     |     |       |
| # Of new enrollments                | 0           | 2     |     |             |     |     |                                                    |     |     |             |     |     |       |
| % of Enrollment Benchmark Met       | 49.0%       | 51.0% |     |             |     |     |                                                    |     |     |             |     |     |       |
| Total active in PY 23               | 38          | 40    |     |             |     |     |                                                    |     |     |             |     |     |       |
|                                     |             |       |     |             |     |     |                                                    |     |     |             |     |     |       |
| # WIN Administered                  | 0           | 0     |     |             |     |     |                                                    |     |     |             |     |     |       |
| New Work Experiences                | 0           | 1     |     |             |     |     |                                                    |     |     |             |     |     |       |
| Completed Work Experiences          | 0           | 0     |     |             |     |     |                                                    |     |     |             |     |     |       |
|                                     |             |       |     |             |     |     |                                                    |     |     |             |     |     |       |
| Diploma or GED Earned               | 0           | 1     |     |             |     |     |                                                    |     |     |             |     |     |       |
| Other Qualifying Credential Earned  | 3           | 2     |     |             |     |     |                                                    |     |     |             |     |     |       |
| Exiters Entering 2nd Qtr. Follow-up | 0           | 0     |     |             |     |     |                                                    |     |     |             |     |     |       |
| Exiters Entering 4th Qtr. Follow-up | 0           | 0     |     |             |     |     |                                                    |     |     |             |     |     |       |
|                                     |             |       |     |             |     |     |                                                    |     |     |             |     |     |       |
| Budget Summary through 08/01/2023   |             |       |     |             |     |     | DemographicsYTD (08/01/2023) (includes all active) |     |     |             |     |     |       |